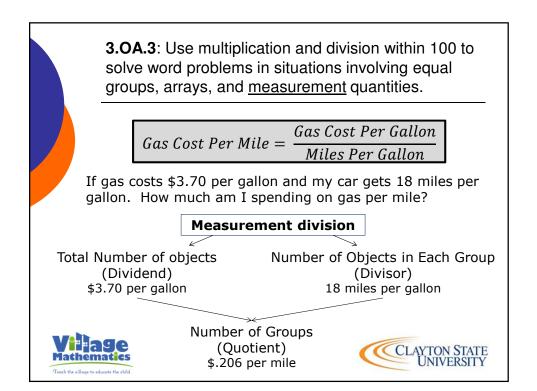

|    | Tony is buying a used car. He will choose between two cars. The table below shows information about each car. |                 |                                      |                                                                             |
|----|---------------------------------------------------------------------------------------------------------------|-----------------|--------------------------------------|-----------------------------------------------------------------------------|
|    | Car                                                                                                           | Cost            | MPG                                  | Est. Immediate Repairs                                                      |
|    | А                                                                                                             | \$3200          | 18                                   | \$700                                                                       |
|    | В                                                                                                             | \$4700          | 24                                   | \$300                                                                       |
| he | ese cars.<br>Tony estir<br>The avera                                                                          | nates he will c | drive at least 2<br>soline per gallo | ts of buying and using<br>200 miles per month.<br>on in his area is \$3.70. |

which car will cost Tony the least to buy and use.

CLAYTON STATE UNIVERSITY