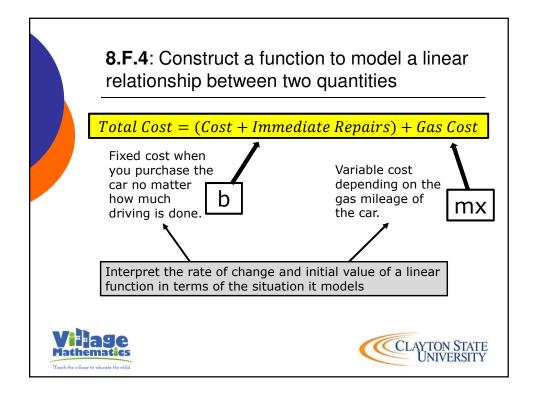

|    | Tony is buying a used car. He will choose between two cars. The table below shows information about each car. |                 |                                      |                                                                             |
|----|---------------------------------------------------------------------------------------------------------------|-----------------|--------------------------------------|-----------------------------------------------------------------------------|
|    | Car                                                                                                           | Cost            | MPG                                  | Est. Immediate Repairs                                                      |
|    | А                                                                                                             | \$3200          | 18                                   | \$700                                                                       |
|    | В                                                                                                             | \$4700          | 24                                   | \$300                                                                       |
| he | ese cars.<br>Tony estir<br>The avera                                                                          | nates he will c | drive at least 2<br>soline per gallo | ts of buying and using<br>200 miles per month.<br>on in his area is \$3.70. |

which car will cost Tony the least to buy and use.

CLAYTON STATE UNIVERSITY