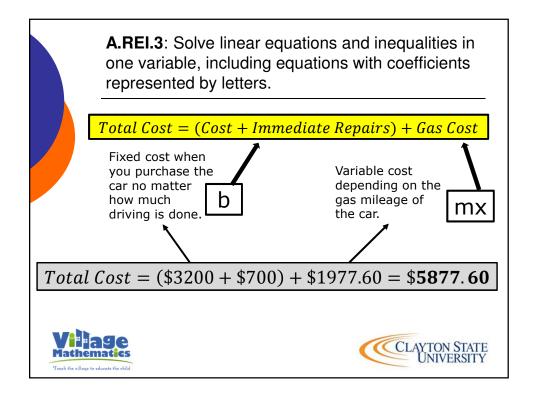

|    | Tony is buying a used car. He will choose between two cars. The table below shows information about each car. |                 |                                      |                                                                             |
|----|---------------------------------------------------------------------------------------------------------------|-----------------|--------------------------------------|-----------------------------------------------------------------------------|
|    | Car                                                                                                           | Cost            | MPG                                  | Est. Immediate Repairs                                                      |
|    | А                                                                                                             | \$3200          | 18                                   | \$700                                                                       |
|    | В                                                                                                             | \$4700          | 24                                   | \$300                                                                       |
| he | ese cars.<br>Tony estir<br>The avera                                                                          | nates he will c | drive at least 2<br>soline per gallo | ts of buying and using<br>200 miles per month.<br>on in his area is \$3.70. |

which car will cost Tony the least to buy and use.

CLAYTON STATE UNIVERSITY