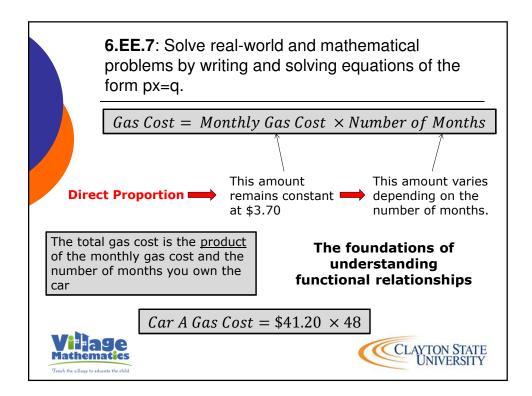

|    | Tony is buying a used car. He will choose between two cars. The table below shows information about each car. |                 |                                      |                                                                             |
|----|---------------------------------------------------------------------------------------------------------------|-----------------|--------------------------------------|-----------------------------------------------------------------------------|
|    | Car                                                                                                           | Cost            | MPG                                  | Est. Immediate Repairs                                                      |
|    | А                                                                                                             | \$3200          | 18                                   | \$700                                                                       |
|    | В                                                                                                             | \$4700          | 24                                   | \$300                                                                       |
| he | ese cars.<br>Tony estir<br>The avera                                                                          | nates he will c | drive at least 2<br>soline per gallo | ts of buying and using<br>200 miles per month.<br>on in his area is \$3.70. |

which car will cost Tony the least to buy and use.

CLAYTON STATE UNIVERSITY