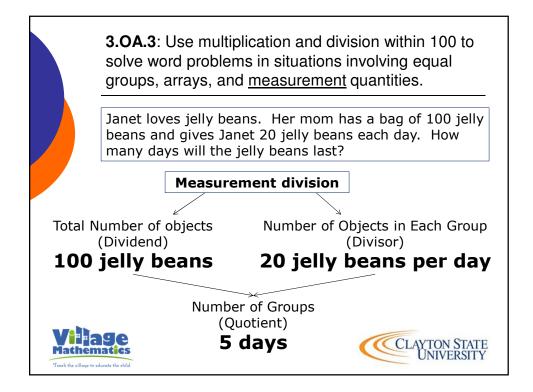

|    | Tony is buying a used car. He will choose between two cars. The table below shows information about each car. |                 |                                      |                                                                             |
|----|---------------------------------------------------------------------------------------------------------------|-----------------|--------------------------------------|-----------------------------------------------------------------------------|
|    | Car                                                                                                           | Cost            | MPG                                  | Est. Immediate Repairs                                                      |
|    | А                                                                                                             | \$3200          | 18                                   | \$700                                                                       |
|    | В                                                                                                             | \$4700          | 24                                   | \$300                                                                       |
| he | ese cars.<br>Tony estir<br>The avera                                                                          | nates he will c | drive at least 2<br>soline per gallo | ts of buying and using<br>200 miles per month.<br>on in his area is \$3.70. |

which car will cost Tony the least to buy and use.

CLAYTON STATE UNIVERSITY