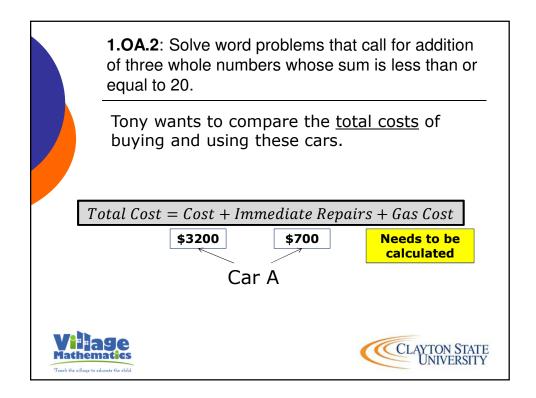

|    | Tony is buying a used car. He will choose between two cars. The table below shows information about each car. |                 |                                      |                                                                             |
|----|---------------------------------------------------------------------------------------------------------------|-----------------|--------------------------------------|-----------------------------------------------------------------------------|
|    | Car                                                                                                           | Cost            | MPG                                  | Est. Immediate Repairs                                                      |
|    | А                                                                                                             | \$3200          | 18                                   | \$700                                                                       |
|    | В                                                                                                             | \$4700          | 24                                   | \$300                                                                       |
| he | ese cars.<br>Tony estir<br>The avera                                                                          | nates he will c | drive at least 2<br>soline per gallo | ts of buying and using<br>200 miles per month.<br>on in his area is \$3.70. |

which car will cost Tony the least to buy and use.

CLAYTON STATE UNIVERSITY