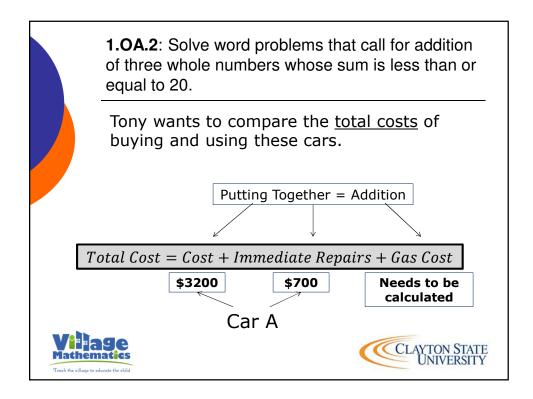

|    | Tony is buying a used car. He will choose between two cars. The table below shows information about each car. |                 |                                      |                                                                             |
|----|---------------------------------------------------------------------------------------------------------------|-----------------|--------------------------------------|-----------------------------------------------------------------------------|
|    | Car                                                                                                           | Cost            | MPG                                  | Est. Immediate Repairs                                                      |
|    | А                                                                                                             | \$3200          | 18                                   | \$700                                                                       |
|    | В                                                                                                             | \$4700          | 24                                   | \$300                                                                       |
| he | ese cars.<br>Tony estir<br>The avera                                                                          | nates he will c | drive at least 2<br>soline per gallo | ts of buying and using<br>200 miles per month.<br>on in his area is \$3.70. |

which car will cost Tony the least to buy and use.

CLAYTON STATE UNIVERSITY