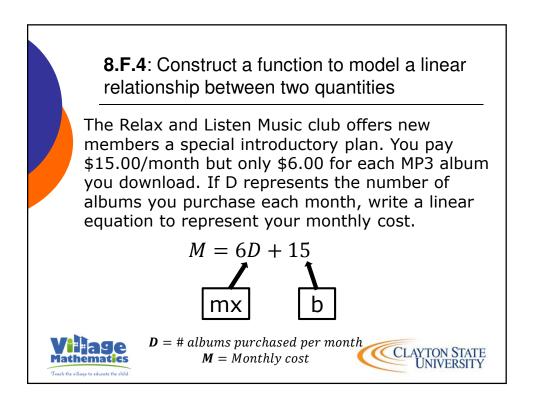

| \$3200          | 18                                   | \$700                                                                       |
|    | В                                                                                                             | \$4700          | 24                                   | \$300                                                                       |
| he | ese cars.<br>Tony estir<br>The avera                                                                          | nates he will c | drive at least 2<br>soline per gallo | ts of buying and using<br>200 miles per month.<br>on in his area is \$3.70. |



which car will cost Tony the least to buy and use.

CLAYTON STATE UNIVERSITY







































## Contact Info

Tamara Pearson Clayton State University TamaraPearson@clayton.edu