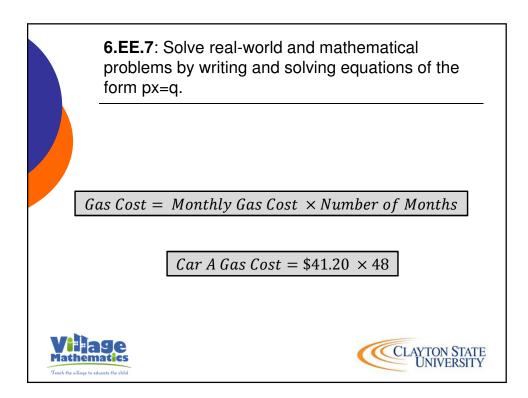

|    | Tony is buying a used car. He will choose between two cars. The table below shows information about each car. |                 |                                      |                                                                             |
|----|---------------------------------------------------------------------------------------------------------------|-----------------|--------------------------------------|-----------------------------------------------------------------------------|
|    | Car                                                                                                           | Cost            | MPG                                  | Est. Immediate Repairs                                                      |
|    | А                                                                                                             | \$3200          | 18                                   | \$700                                                                       |
|    | В                                                                                                             | \$4700          | 24                                   | \$300                                                                       |
| he | ese cars.<br>Tony estir<br>The avera                                                                          | nates he will c | drive at least 2<br>soline per gallo | ts of buying and using<br>200 miles per month.<br>on in his area is \$3.70. |

which car will cost Tony the least to buy and use.

CLAYTON STATE UNIVERSITY