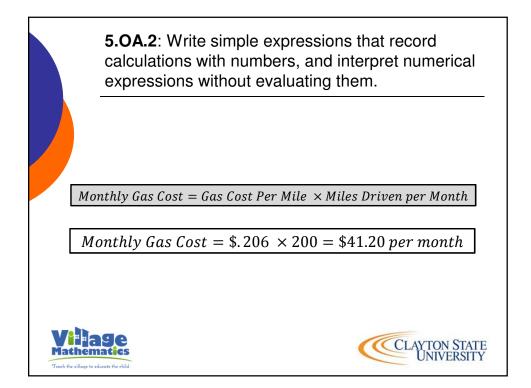

|    | Tony is buying a used car. He will choose between two cars. The table below shows information about each car. |                 |                                      |                                                                             |
|----|---------------------------------------------------------------------------------------------------------------|-----------------|--------------------------------------|-----------------------------------------------------------------------------|
|    | Car                                                                                                           | Cost            | MPG                                  | Est. Immediate Repairs                                                      |
|    | А                                                                                                             | \$3200          | 18                                   | \$700                                                                       |
|    | В                                                                                                             | \$4700          | 24                                   | \$300                                                                       |
| he | ese cars.<br>Tony estir<br>The avera                                                                          | nates he will c | drive at least 2<br>soline per gallo | ts of buying and using<br>200 miles per month.<br>on in his area is \$3.70. |