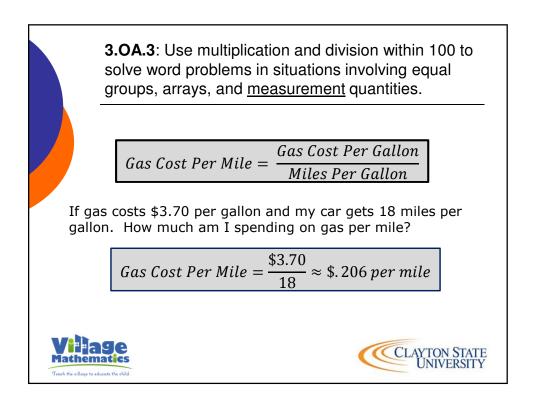

|    | Tony is buying a used car. He will choose between two cars. The table below shows information about each car. |                 |                                      |                                                                             |
|----|---------------------------------------------------------------------------------------------------------------|-----------------|--------------------------------------|-----------------------------------------------------------------------------|
|    | Car                                                                                                           | Cost            | MPG                                  | Est. Immediate Repairs                                                      |
|    | А                                                                                                             | \$3200          | 18                                   | \$700                                                                       |
|    | В                                                                                                             | \$4700          | 24                                   | \$300                                                                       |
| he | ese cars.<br>Tony estir<br>The avera                                                                          | nates he will c | drive at least 2<br>soline per gallo | ts of buying and using<br>200 miles per month.<br>on in his area is \$3.70. |

which car will cost Tony the least to buy and use.

CLAYTON STATE UNIVERSITY