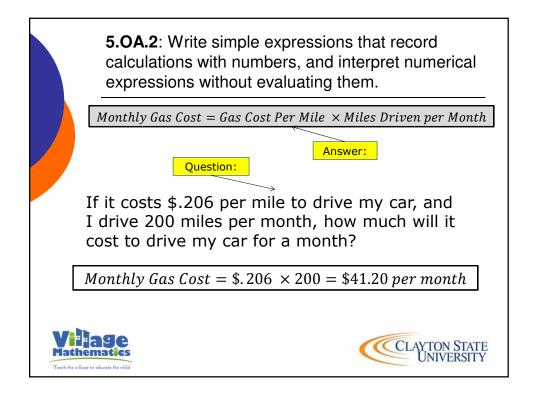

|    | Tony is buying a used car. He will choose between two cars. The table below shows information about each car. |                 |                                      |                                                                             |
|----|---------------------------------------------------------------------------------------------------------------|-----------------|--------------------------------------|-----------------------------------------------------------------------------|
|    | Car                                                                                                           | Cost            | MPG                                  | Est. Immediate Repairs                                                      |
|    | А                                                                                                             | \$3200          | 18                                   | \$700                                                                       |
|    | В                                                                                                             | \$4700          | 24                                   | \$300                                                                       |
| he | ese cars.<br>Tony estir<br>The avera                                                                          | nates he will c | drive at least 2<br>soline per gallo | ts of buying and using<br>200 miles per month.<br>on in his area is \$3.70. |

which car will cost Tony the least to buy and use.

CLAYTON STATE UNIVERSITY