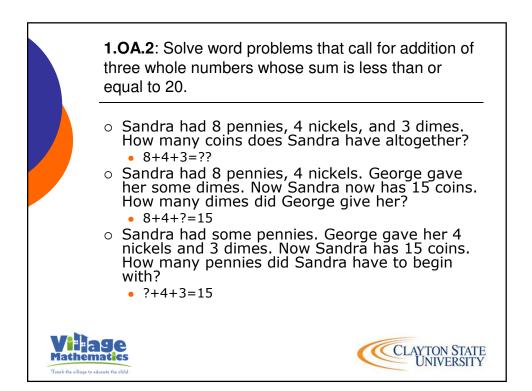

|    | Tony is buying a used car. He will choose between two cars. The table below shows information about each car. |                 |                                      |                                                                             |
|----|---------------------------------------------------------------------------------------------------------------|-----------------|--------------------------------------|-----------------------------------------------------------------------------|
|    | Car                                                                                                           | Cost            | MPG                                  | Est. Immediate Repairs                                                      |
|    | А                                                                                                             | \$3200          | 18                                   | \$700                                                                       |
|    | В                                                                                                             | \$4700          | 24                                   | \$300                                                                       |
| he | ese cars.<br>Tony estir<br>The avera                                                                          | nates he will c | drive at least 2<br>soline per gallo | ts of buying and using<br>200 miles per month.<br>on in his area is \$3.70. |

which car will cost Tony the least to buy and use.

CLAYTON STATE UNIVERSITY