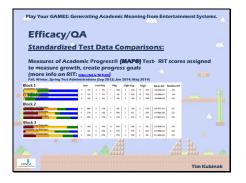

# Slide 5

| Play Your GAMES: Generating Acaden  A Typical PYG Sess |                                                                                                                                                                                                                                                                                                                                                                                                                                                                                                                                                                                                                                                                                                                                                                                                                                                                                                                                                                                                                                                                                                                                                                                                                                                                                                                                                                                                                                                                                                                                                                                                                                                                                                                                                                                                                                                                                                                                                                                                                                                                                                                                 |                         |                    | ystem                           | s. 🍐                    |
|--------------------------------------------------------|---------------------------------------------------------------------------------------------------------------------------------------------------------------------------------------------------------------------------------------------------------------------------------------------------------------------------------------------------------------------------------------------------------------------------------------------------------------------------------------------------------------------------------------------------------------------------------------------------------------------------------------------------------------------------------------------------------------------------------------------------------------------------------------------------------------------------------------------------------------------------------------------------------------------------------------------------------------------------------------------------------------------------------------------------------------------------------------------------------------------------------------------------------------------------------------------------------------------------------------------------------------------------------------------------------------------------------------------------------------------------------------------------------------------------------------------------------------------------------------------------------------------------------------------------------------------------------------------------------------------------------------------------------------------------------------------------------------------------------------------------------------------------------------------------------------------------------------------------------------------------------------------------------------------------------------------------------------------------------------------------------------------------------------------------------------------------------------------------------------------------------|-------------------------|--------------------|---------------------------------|-------------------------|
| Thursday7:25-7:35am                                    |                                                                                                                                                                                                                                                                                                                                                                                                                                                                                                                                                                                                                                                                                                                                                                                                                                                                                                                                                                                                                                                                                                                                                                                                                                                                                                                                                                                                                                                                                                                                                                                                                                                                                                                                                                                                                                                                                                                                                                                                                                                                                                                                 |                         |                    | Teachermal                      |                         |
| -PYG groups meet to discuss                            | TOW T                                                                                                                                                                                                                                                                                                                                                                                                                                                                                                                                                                                                                                                                                                                                                                                                                                                                                                                                                                                                                                                                                                                                                                                                                                                                                                                                                                                                                                                                                                                                                                                                                                                                                                                                                                                                                                                                                                                                                                                                                                                                                                                           | ONG A                   | DE VAII            | Clear Method<br>Market          | Section: 10             |
|                                                        | HOW LONG ARE YOU                                                                                                                                                                                                                                                                                                                                                                                                                                                                                                                                                                                                                                                                                                                                                                                                                                                                                                                                                                                                                                                                                                                                                                                                                                                                                                                                                                                                                                                                                                                                                                                                                                                                                                                                                                                                                                                                                                                                                                                                                                                                                                                |                         |                    |                                 | 15.64                   |
| game platform/choice for                               | PLAY                                                                                                                                                                                                                                                                                                                                                                                                                                                                                                                                                                                                                                                                                                                                                                                                                                                                                                                                                                                                                                                                                                                                                                                                                                                                                                                                                                                                                                                                                                                                                                                                                                                                                                                                                                                                                                                                                                                                                                                                                                                                                                                            | 44000004<br>380000075   | 96.13              |                                 |                         |
| week(s)                                                | Group Grade                                                                                                                                                                                                                                                                                                                                                                                                                                                                                                                                                                                                                                                                                                                                                                                                                                                                                                                                                                                                                                                                                                                                                                                                                                                                                                                                                                                                                                                                                                                                                                                                                                                                                                                                                                                                                                                                                                                                                                                                                                                                                                                     | "GAME"                  | Review Time        | 4400055                         | 92.36                   |
| -Calculate group average,                              | Average                                                                                                                                                                                                                                                                                                                                                                                                                                                                                                                                                                                                                                                                                                                                                                                                                                                                                                                                                                                                                                                                                                                                                                                                                                                                                                                                                                                                                                                                                                                                                                                                                                                                                                                                                                                                                                                                                                                                                                                                                                                                                                                         | Time                    |                    | 253000230                       | 30.00                   |
| which determines time-in-                              | 89.5-100                                                                                                                                                                                                                                                                                                                                                                                                                                                                                                                                                                                                                                                                                                                                                                                                                                                                                                                                                                                                                                                                                                                                                                                                                                                                                                                                                                                                                                                                                                                                                                                                                                                                                                                                                                                                                                                                                                                                                                                                                                                                                                                        | 45 min                  | Optional           | NECOCKE                         | 73.86                   |
|                                                        | 79.5-89.49                                                                                                                                                                                                                                                                                                                                                                                                                                                                                                                                                                                                                                                                                                                                                                                                                                                                                                                                                                                                                                                                                                                                                                                                                                                                                                                                                                                                                                                                                                                                                                                                                                                                                                                                                                                                                                                                                                                                                                                                                                                                                                                      | 30 min                  | 15 min             | 341005768                       | 99.57                   |
| gameplay                                               | 0:79.49                                                                                                                                                                                                                                                                                                                                                                                                                                                                                                                                                                                                                                                                                                                                                                                                                                                                                                                                                                                                                                                                                                                                                                                                                                                                                                                                                                                                                                                                                                                                                                                                                                                                                                                                                                                                                                                                                                                                                                                                                                                                                                                         |                         |                    | 80006413                        | 94.61                   |
|                                                        | 0-79.49                                                                                                                                                                                                                                                                                                                                                                                                                                                                                                                                                                                                                                                                                                                                                                                                                                                                                                                                                                                                                                                                                                                                                                                                                                                                                                                                                                                                                                                                                                                                                                                                                                                                                                                                                                                                                                                                                                                                                                                                                                                                                                                         | 15 min                  | 30 min             | 44000475                        | 90.42                   |
|                                                        | Concept using Strates Core care care the Selecting or according<br>or Selection of Securities (Selection Selection Se |                         |                    | 9000040<br>80000375<br>80000300 | 87.34<br>85.65<br>97.63 |
|                                                        | - Oran Fey Service region from the medical service design of the s  |                         |                    |                                 | 90.06                   |
|                                                        | Para and the formation of the Parameter   |                         |                    | 44006364                        | 79.43                   |
|                                                        | Note: Since grade averages                                                                                                                                                                                                                                                                                                                                                                                                                                                                                                                                                                                                                                                                                                                                                                                                                                                                                                                                                                                                                                                                                                                                                                                                                                                                                                                                                                                                                                                                                                                                                                                                                                                                                                                                                                                                                                                                                                                                                                                                                                                                                                      |                         |                    |                                 | 90.27                   |
|                                                        |                                                                                                                                                                                                                                                                                                                                                                                                                                                                                                                                                                                                                                                                                                                                                                                                                                                                                                                                                                                                                                                                                                                                                                                                                                                                                                                                                                                                                                                                                                                                                                                                                                                                                                                                                                                                                                                                                                                                                                                                                                                                                                                                 |                         |                    |                                 | 85.67                   |
|                                                        | change eac                                                                                                                                                                                                                                                                                                                                                                                                                                                                                                                                                                                                                                                                                                                                                                                                                                                                                                                                                                                                                                                                                                                                                                                                                                                                                                                                                                                                                                                                                                                                                                                                                                                                                                                                                                                                                                                                                                                                                                                                                                                                                                                      | 380000979<br>38 1000097 | 97.35              |                                 |                         |
|                                                        | group will                                                                                                                                                                                                                                                                                                                                                                                                                                                                                                                                                                                                                                                                                                                                                                                                                                                                                                                                                                                                                                                                                                                                                                                                                                                                                                                                                                                                                                                                                                                                                                                                                                                                                                                                                                                                                                                                                                                                                                                                                                                                                                                      | MANAGE IN               | 10.04              |                                 |                         |
|                                                        | group will                                                                                                                                                                                                                                                                                                                                                                                                                                                                                                                                                                                                                                                                                                                                                                                                                                                                                                                                                                                                                                                                                                                                                                                                                                                                                                                                                                                                                                                                                                                                                                                                                                                                                                                                                                                                                                                                                                                                                                                                                                                                                                                      | 9000458                 | 69.36              |                                 |                         |
| their average every Thursday.                          |                                                                                                                                                                                                                                                                                                                                                                                                                                                                                                                                                                                                                                                                                                                                                                                                                                                                                                                                                                                                                                                                                                                                                                                                                                                                                                                                                                                                                                                                                                                                                                                                                                                                                                                                                                                                                                                                                                                                                                                                                                                                                                                                 |                         |                    |                                 | 99.22                   |
| ON A                                                   |                                                                                                                                                                                                                                                                                                                                                                                                                                                                                                                                                                                                                                                                                                                                                                                                                                                                                                                                                                                                                                                                                                                                                                                                                                                                                                                                                                                                                                                                                                                                                                                                                                                                                                                                                                                                                                                                                                                                                                                                                                                                                                                                 | 90000365                | 96.26              |                                 |                         |
|                                                        |                                                                                                                                                                                                                                                                                                                                                                                                                                                                                                                                                                                                                                                                                                                                                                                                                                                                                                                                                                                                                                                                                                                                                                                                                                                                                                                                                                                                                                                                                                                                                                                                                                                                                                                                                                                                                                                                                                                                                                                                                                                                                                                                 |                         | THE REAL PROPERTY. |                                 |                         |
|                                                        |                                                                                                                                                                                                                                                                                                                                                                                                                                                                                                                                                                                                                                                                                                                                                                                                                                                                                                                                                                                                                                                                                                                                                                                                                                                                                                                                                                                                                                                                                                                                                                                                                                                                                                                                                                                                                                                                                                                                                                                                                                                                                                                                 |                         | Tin                | n Kubi                          | nak                     |